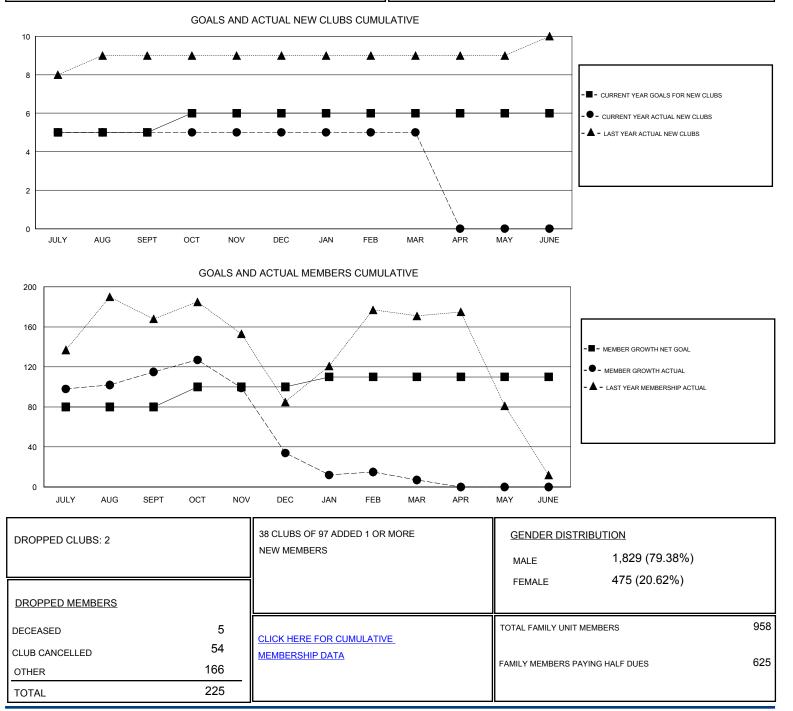

## District 315B2

Results as of: 3/31/2020

| GMT:                  |               | LOCATION REP OF BANGLADESH |               |                       |                           |                         |                                                    |
|-----------------------|---------------|----------------------------|---------------|-----------------------|---------------------------|-------------------------|----------------------------------------------------|
| Clubs                 |               |                            |               | Members               |                           |                         |                                                    |
| RESULTS FOR 2019-2020 |               |                            |               | RESULTS FOR 2019-2020 |                           |                         |                                                    |
| QUARTER               | NEW CLUB GOAL | NEW CLUBS                  | DROPPED CLUBS | QUARTER               | MEMBER GROWTH NET<br>GOAL | MEMBER GROWTH<br>ACTUAL | DROPPED<br>MEMBERS ACTUAL<br>(including transfers) |
| JULY/AUG/SEPT         | 5             | 5                          | 0             | JULY/AUG/SEPT         | 80                        | 160                     | 40                                                 |
| OCT/NOV/DEC           | 1             | 0                          | 0             | OCT/NOV/DEC           | 20                        | 27                      | 105                                                |
| JAN/FEB/MAR           | 0             | 0                          | 2             | JAN/FEB/MAR           | 10                        | 54                      | 80                                                 |
| APR/MAY/JUNE          | 0             | 0                          | 0             | APR/MAY/JUNE          | 0                         | 0                       | 0                                                  |